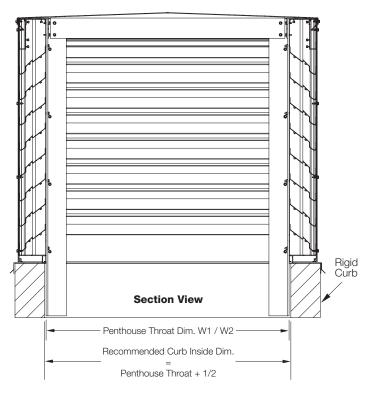

# EFD-445-PH

Extruded Aluminum Penthouse 4" deep • 45° Drainable Blade

**Recommended Sizing:** (For optimum performance W1 and W2 should be  $\geq$  H  $\times$  2)