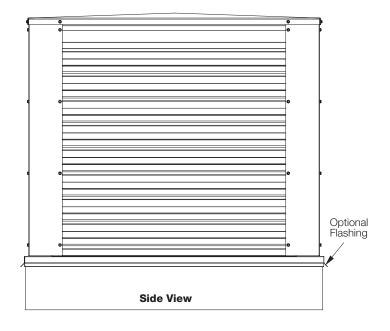

#### EFD-445-PH

(standard)
\*Louver dimensions furnished approximately 1/2" (13) undersize.

Side 1